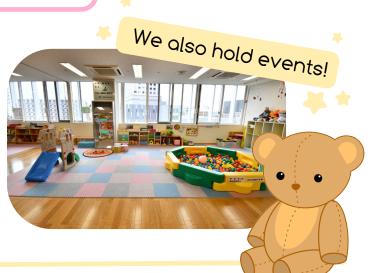

## Child-Rearing Support Room

This is a place for parents and children to play and spend time together. Our goal is to support child rearing!

Eligibility: Children younger than elementary school students and their family.