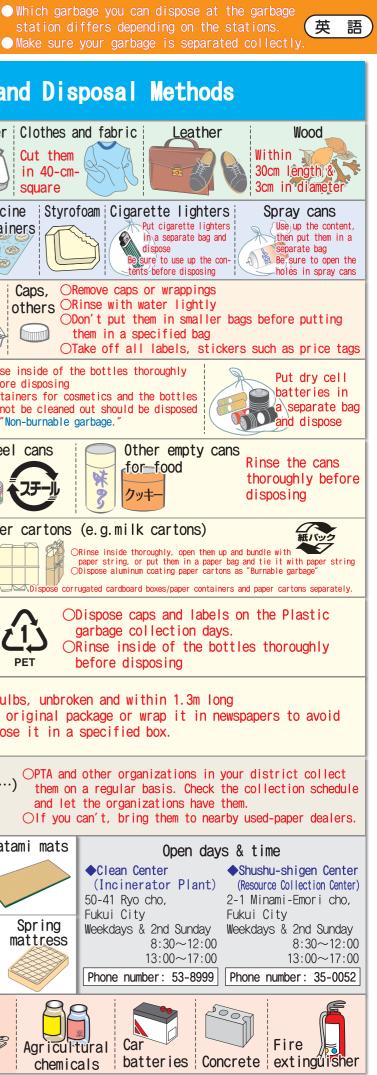

Bring garbage to the specified garbage station before 7:00am. How to separate and dispose of your garbage Put no more than 5 kg of garbage into one bag.

|                                                                                              |                                                                                                                                           | Always write the na                                                                                                                                                                                                                      | me of your residents' association or condominium. 🔵 Ma                                                                                                               |
|----------------------------------------------------------------------------------------------|-------------------------------------------------------------------------------------------------------------------------------------------|------------------------------------------------------------------------------------------------------------------------------------------------------------------------------------------------------------------------------------------|----------------------------------------------------------------------------------------------------------------------------------------------------------------------|
|                                                                                              | Separation of Garbage                                                                                                                     | Garbage Collection Day<br>Garbage collection day varies according to where you live. Please<br>ask about the collection day to the municipal office or your neigh-<br>bors and circle the day of the week when the garbage is collected. | Garbage Types and                                                                                                                                                    |
| General<br>Garbage<br>Station                                                                | Burnable Garbage<br>No collections on holidays<br>Specified bags printed in green letters                                                 | twice<br>a<br>week<br>Thu.(木)<br>Kue.(火)<br>&<br>Kri.(金)                                                                                                                                                                                 | Kitchen garbage<br>Drain off the water                                                                                                                               |
|                                                                                              | Non-burnable Garbage<br>Collected even on holidays<br>Specified bags printed in green letters                                             | Twice<br>a<br>month 1st & 3rd Mon. (月)<br>Tue. (火)   a Ard Tue. (火)   a Thu. (木) Thu. (木)                                                                                                                                                | Metals<br>Wrap broken glasses<br>/ceramicsein a thick<br>paper. Write ギャン"                                                                                           |
|                                                                                              | Plastic containers & packages<br>Collected even on holidays<br>Specified bags printed in green letters                                    | Once<br>a<br>weekMon.Tue.Thu.Fri.<br>(金)                                                                                                                                                                                                 | Plastic bags which Labels Bottles Cups, Ca<br>contained some products Plastic bags which Labels Bottles Cups, Ca<br>trays ot                                         |
| Recyclable<br>Garbage<br>Station                                                             | Empty Glass Bottles for Food<br>Put them in specified containers<br>Dry cell batteries (Put them in a bag and dispose)                    | Once<br>a<br>month1st2nd<br>4thWed. (水)                                                                                                                                                                                                  | OSort the bottles by colors(transparent,<br>blue/green, brown and black) and put<br>them in-specified containers.<br>無色 青.緑 茶 果 and and black and put<br>as "Non-    |
|                                                                                              | <b>Empty cans</b><br>Use specified bags (printed in green letters)<br>or semi-transparent bags to dispose                                 | Twice<br>a<br>month 2nd & 3rd<br>2nd & 4th Wed. (水)                                                                                                                                                                                      | Aluminum cans                                                                                                                                                        |
|                                                                                              | Corrugated cardboard boxesTie them<br>together/Paper containers (empty boxes)together<br>with paperPaper cartons(e.g. milk cartons)string | Once 3rd<br>a 4th Wed. (水)                                                                                                                                                                                                               | Corrugated cardboard boxes/Paper containers Paper of Crush boxes and bundle with paper string. Or crush boxes, put them in a paper bag and tie it with paper string. |
|                                                                                              | Plastic Bottles<br>Use specified bags (printed in green letters)<br>or semi-transparent bags to dispose                                   | Once<br>a<br>month1st2nd<br>4thWed. (水)                                                                                                                                                                                                  | OSoft drinks<br>OAlcoholic beverages<br>OSoy sauce<br>OSeasonings                                                                                                    |
|                                                                                              | Fluorescent light bulbs<br>Put them in specified containers                                                                               | Once<br>every two<br>monthsEven-numbered<br>(偶数月)1st<br>2nd<br>monthsWed.<br>(水)                                                                                                                                                         | OFluorescent light bulbs<br>OPut it back into an ori<br>breaking, then dispose                                                                                       |
| Group collection<br>of recyclable<br>garbage                                                 | Newspapers/Magazines/Paper<br>cartons(e.g. milk cartons)                                                                                  | Group collection by regional<br>PTA or other organizations                                                                                                                                                                               | Newspapers Magazines Paper cartons<br>(e.g.milk.cartons)                                                                                                             |
| Large-sized<br>Garbage<br>(Collection-fee<br>charged)<br>Not collected at<br>Garbage Station | Burnable large-sized garbage                                                                                                              | Bring it to Clean Center(Incinerator<br>Plant) or Shushu-Shigen Center<br>(Resource Collection Center)                                                                                                                                   | Furniture Japanese-style Carpets Tatam                                                                                                                               |
|                                                                                              | Non-burnable large-sized garbage                                                                                                          | Bring it to Shushu-shigen Cen-<br>ter (Resource Collection Cen-<br>ter)                                                                                                                                                                  | Electric Bicycles Stereo Tires Smart                                                                                                                                 |
| Items not handled by the city                                                                |                                                                                                                                           |                                                                                                                                                                                                                                          | Freezer/<br>frigerator Washing Clothes<br>machine dryer PCs                                                                                                          |