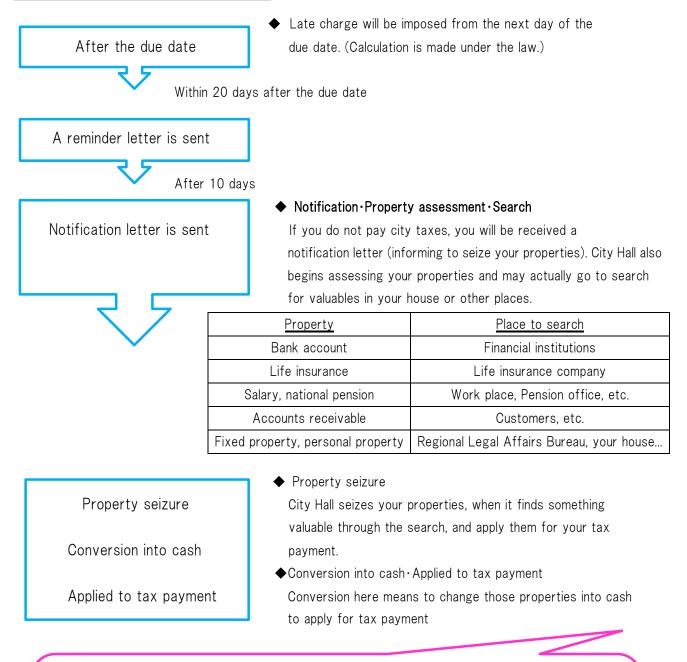

### No Tax Delinquency! - Please pay your city taxes on time

All the citizens have to pay their city taxes within due date. Most people do, but some don't without any appropriate reason. To keep fairness between the people who pay taxes and who don't, Fukui City will take an administrative measure and seize the properties of the person who do not pay taxes after the due date.

#### **Delinquent Tax Collection Process**